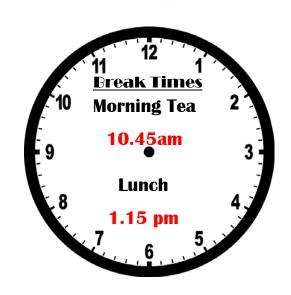

Please do not use staples or sticky tape – just fold bags down at the top. Paper bags can be purchased in all supermarkets.

Tuckshop has a limited supply for 20c each if you run out unexpectedly.

On arrival at school in the morning, orders are to be placed in the morning tea and lunch tubs in your child's classroom.