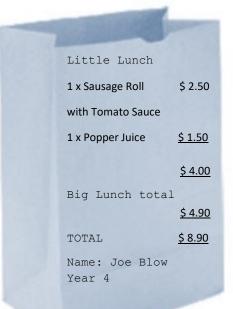

## **How to Order from Tuckshop**

Clearly write the child's name and items ordered on separate brown paper bags – one for morning tea and one for lunch.

Include correct change if possible (if not, please total the items and write amount of change required on each bag).

Big Lunch

6 Cheerios

with BBQ Sauce \$ 2.40

1 x Choc Breaka \$ 2.00

1 x Zooper Dooper \$0.50

\$ 4.90

Name: Joe Blow

Year 4